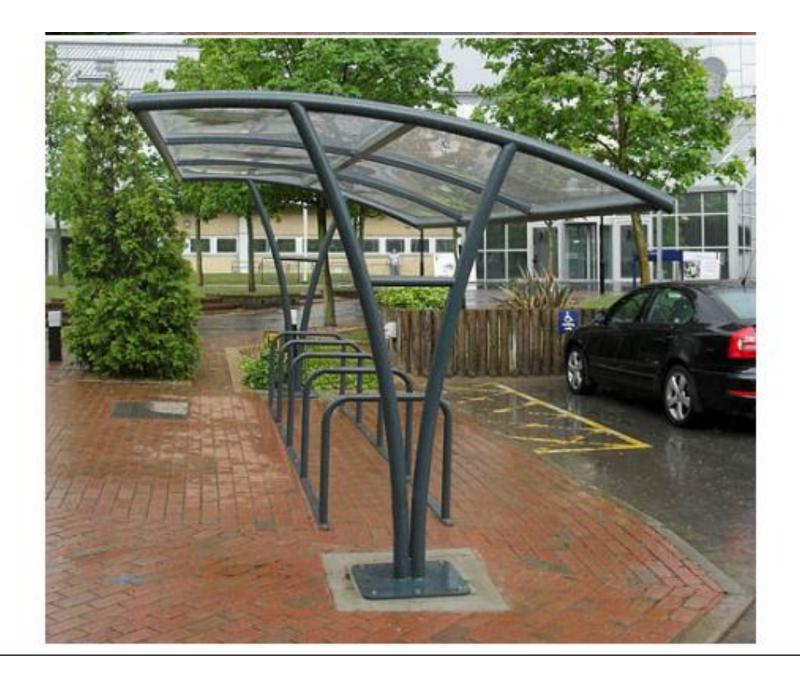

# CYCLE SHELTERS & CYCLE PARKING

The type 901 cycle shelter is a very robust modular shelter, designed and manufactured in Derbyshire. This shelter can accommodate cycles or motorcycles. The shelter can be clad in either PET transparent glazing or Plastisol Steel coated panels.

Standard size is 4m long x 2.2m wide x 2m high. However the shelter is modular, therefore modules can be added taking it to 8m or 12m long if required. Each 4m shelter can accommodate up to a maximum of 10 bicycles.

All shelters are supplied galvanised or powder coated. They are supplied ready for self assembly or take advantage of our complete full installation service.

Why not tell us how many cycles you need to house, we will recommend the size, manufacture in house, deliver and install the complete unit. This can include concrete pads or a full concrete base if required.