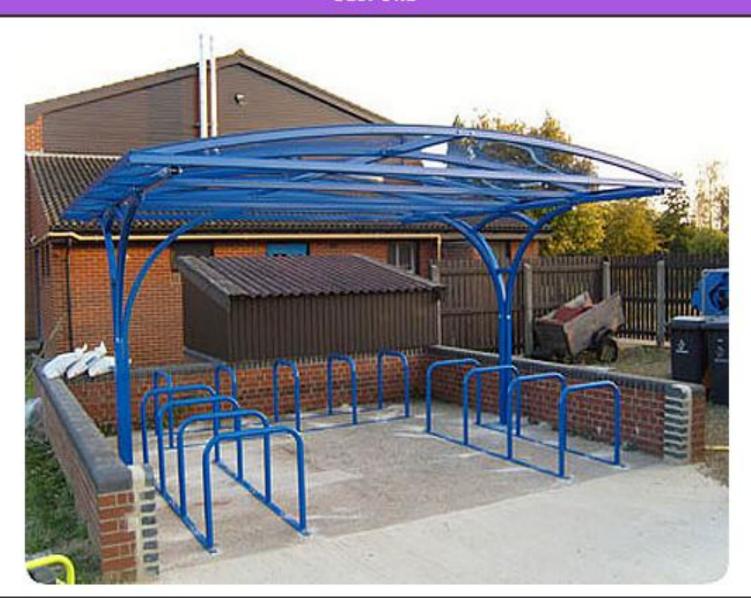

The type 920 cycle shelter is a very robust modular shelter, designed and manufactured in Derbyshire to accommodate cycles or motorcyles. The shelter can be clad in either PET transparent glazing or Plastisol Steel coated panels.

Standard size is 4m long x 2.2m wide x 2.2m high. However the shelter is modular, therefore modules can be added taking it to 8m or 12m long if required.

Each 4m shelter can accommodate up to a maximum of 10 bicycles.

All shelters are supplied galvanised or powder coated in any RAL or BS colour. They are supplied ready for self assembly, or why not take advantage of our complete full installation service.

Why not tell us how many cycles you need to house, we will recommend the size, manufacture in house, deliver and install the complete unit. This can include concrete pads or a full concrete base if required.