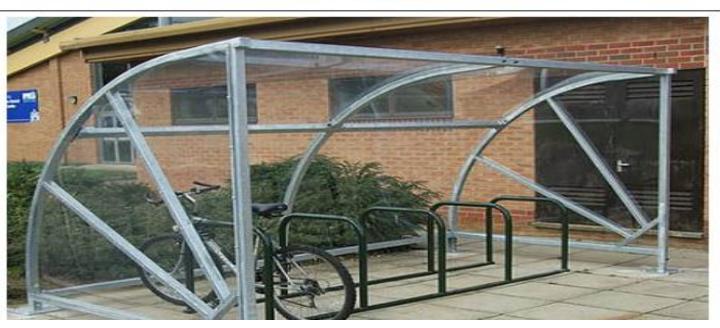

# CYCLE SHELTERS & CYCLE PARKING

The type 901 cycle shelter is a very robust modular shelter, designed and manufactured in Derbyshire. This shelter can accommodate cycles or motorcycles. The shelter can be clad in either PET transparent glazing or Plastisol Steel coated panels.

Standard size is 4m long x 2.2m wide x 2m high. However the shelter is modular, therefore modules can be added taking it to 8m or 12m long if required. Each 4m shelter can accommodate up to a maximum of 10 bicycles.

All shelters are supplied galvanised or powder coated. They are supplied ready for self assembly or take advantage of our complete full installation service.

Why not tell us how many cycles you need to house, we will recommend the size, manufacture in house, deliver and install the complete unit. This can include concrete pads or a full concrete base if required.

### Options

4, 8, 12 metres long
Standard Unit fits 10 bicycles
Supplied galvanised or polyester powder coated
Base plate or root fixed
Integral or floor mounted cycle stands
Standard or heavy duty construction
Glazed end panels (optional)
Clear PET glazing or Plastisol coated solid panels
A range of cycle racks are also available to suit
Installation service