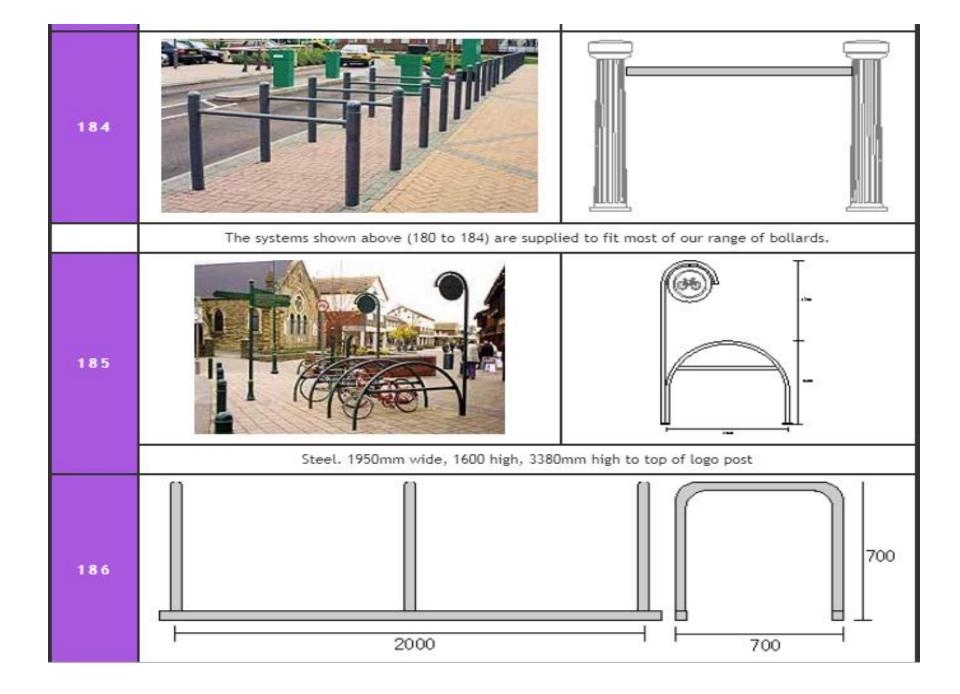

o accommodate cycles or motorcyles. The shelter can be clad in either PET transparent glazing or Plastisol Steel coated panels.

Standard size is 4m long x 2.2m wide x 2.2m high. However the shelter is modular, therefore modules can be added taking it to 8m or 12m long if required.

Each 4m shelter can accommodate up to a maximum of 10 bicycles.

All shelters are supplied galvanised or powder coated in any RAL or BS colour. They are supplied ready for self assembly, or why not take advantage of our complete full installation service.

Why not tell us how many cycles you need to house, we will recommend the size, manufacture in house, deliver and install the complete unit. This can include concrete pads or a full concrete base if required.

### Options





## BESPOKE



# Cycle parking