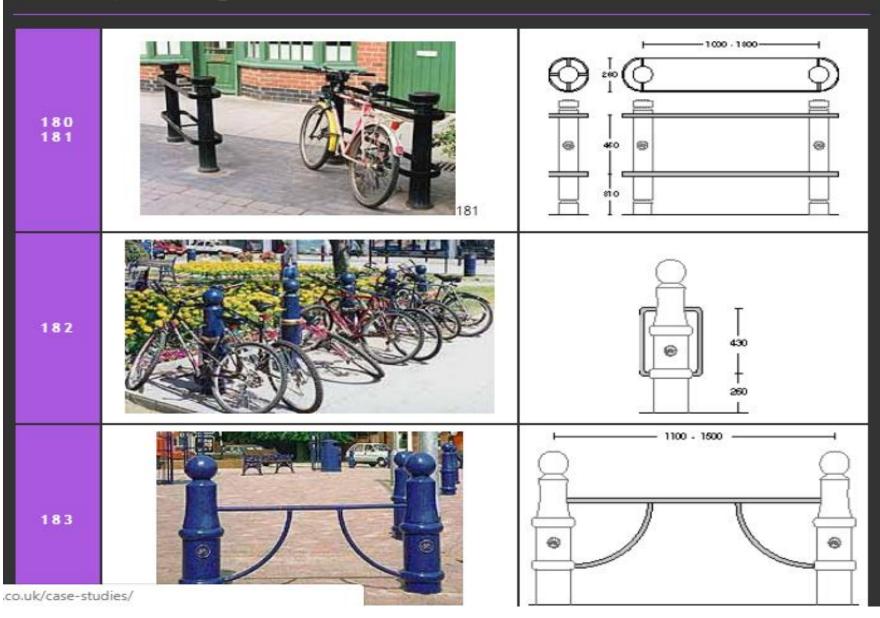

to accommodate cycles or motorcyles. The shelter can be clad in either PET transparent glazing or Plastisol Steel coated panels.

Standard size is 4m long x 2.2m wide x 2.2m high. However the shelter is modular, therefore modules can be added taking it to 8m or 12m long if required.

Each 4m shelter can accommodate up to a maximum of 10 bicycles.

All shelters are supplied galvanised or powder coated in any RAL or BS colour. They are supplied ready for self assembly, or why not take advantage of our complete full installation service.

Why not tell us how many cycles you need to house, we will recommend the size, manufacture in house, deliver and install the complete unit. This can include concrete pads or a full concrete base if required.

### Options





## BESPOKE



# Cycle parking