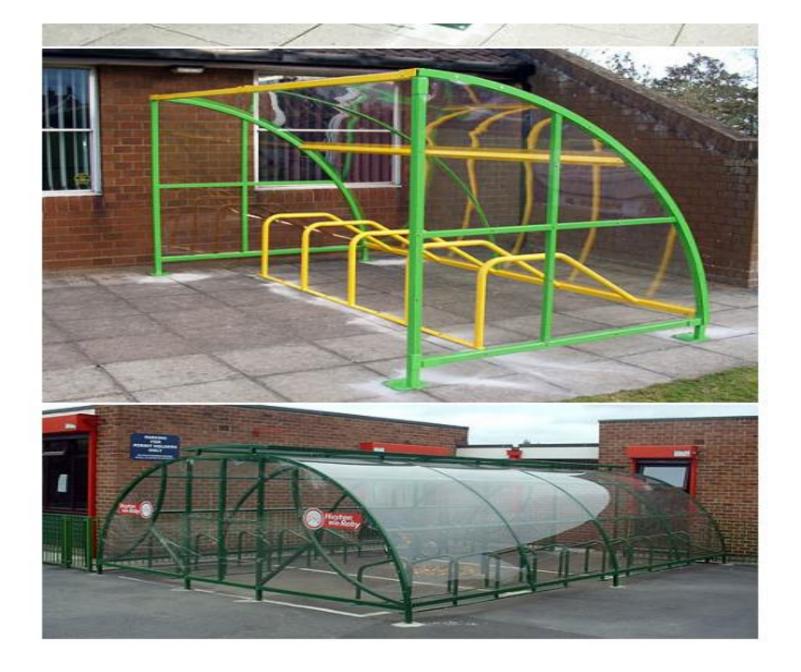

ach 4m shelter can accommodate up to a maximum of 10 bicycles.

All shelters are supplied galvanised or powder coated. They are supplied ready for self assembly or take advantage of our complete full installation service.

Why not tell us how many cycles you need to house, we will recommend the size, manufacture in house, deliver and install the complete unit. This can include concrete pads or a full concrete base if required.

### Options

4, 8, 12 metres long
Standard Unit fits 10 bicycles
Supplied galvanised or polyester powder coated
Base plate or root fixed
Integral or floor mounted cycle stands
Standard or heavy duty construction
Glazed end panels (optional)
Clear PET glazing or Plastisol coated solid panels
A range of cycle racks are also available to suit
Installation service







The type 920 cycle shelter is a very robust modular shelter, designed and manufactured in Derbyshire to accommodate cycles or motorcyles. The shelter can be clad in either PET transparent glazing or Plastisol Steel coated panels.

Standard size is 4m long x 2.2m wide x 2.2m high. However the shelter is modular, therefore modules can be added taking it to 8m or 12m long if required.

Each 4m shelter can accommodate up to a maximum of 10 bicycles.

All shelters are supplied galvanised or powder coated in any RAL or BS colour. They are supplied ready for self assembly, or why not take advantage of our complete full installation service.

Why not tell us how many cycles you need to house, we will recommend the size, manufacture in house, deliver and install the complete unit. This can includ