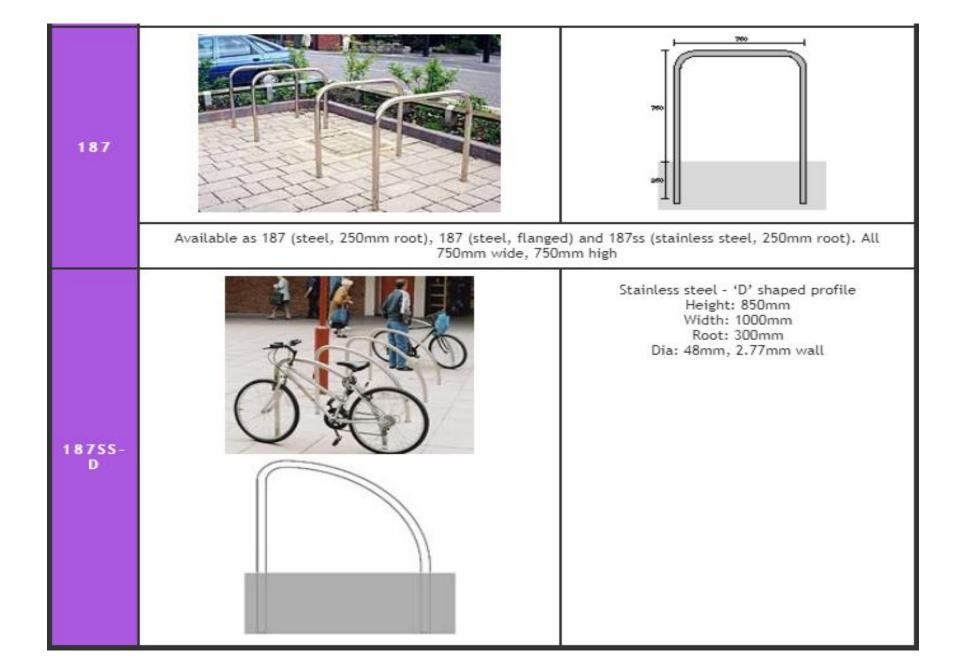

accommodate cycles or motorcyles. The shelter can be clad in either PET transparent glazing or Plastisol Steel coated panels.

Standard size is 4m long x 2.2m wide x 2.2m high. However the shelter is modular, therefore modules can be added taking it to 8m or 12m long if required.

Each 4m shelter can accommodate up to a maximum of 10 bicycles.

All shelters are supplied galvanised or powder coated in any RAL or BS colour. They are supplied ready for self assembly, or why not take advantage of our complete full installation service.

Why not tell us how many cycles you need to house, we will recommend the size, manufacture in house, deliver and install the complete unit. This can include concrete pads or a full concrete base if required.

### Options





## BESPOKE



# Cycle parking