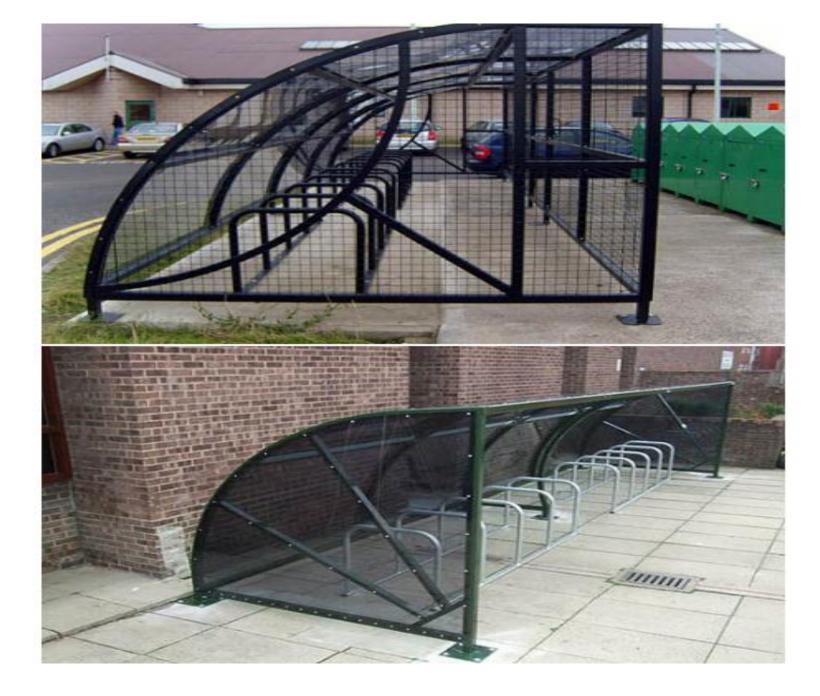

The type 920 cycle shelter is a very robust modular shelter, designed and manufactured in Derbyshire to accommodate cycles or motorcyles. The shelter can be clad in either PET transparent glazing or Plastisol Steel coated panels.

Standard size is 4m long x 2.2m wide x 2.2m high. However the shelter is modular, therefore modules can be added taking it to 8m or 12m long if required.

Each 4m shelter can accommodate up to a maximum of 10 bicycles.

All shelters are supplied galvanised or powder coated in any RAL or BS colour. They are supplied ready for self assembly, or why not take advantage of our complete full installation service.

Why not tell us how many cycles you need to house, we will recommend the size, manufacture in house, deliver and install the complete unit. This can include concrete pads or a full concrete base if required.

### Options