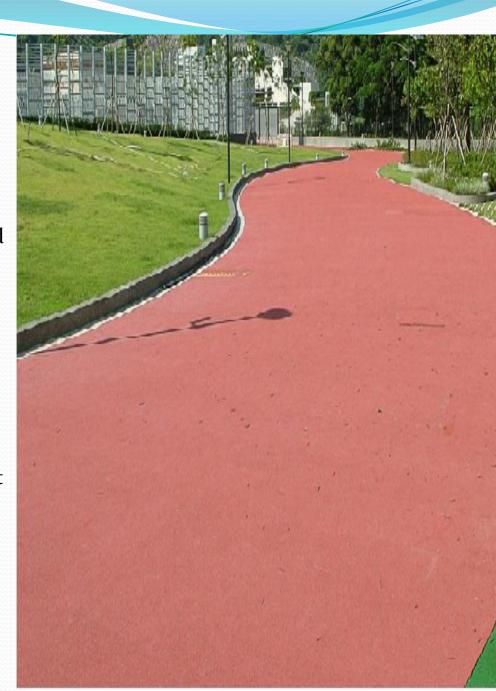

## The Comfortable choice.... JOGGING /RUNNING TRACK SYSTEM

- Non-slip, resilient rubber exercise surface that has real force reduction benefits which equate to perceptible jogging comfort
- Dual layered flooring system made of styrene butadiene rubber (SBR) base PU binded to a 100% Synthetic Colored EPDM /SBR top layer using 2-part polyurethane adhesive
- No sharp edges, and no joint stress due to directional buildup of the dual-layer surface
- Color-fast top layer made of 100% Synthetic Colored EPDM /SBR Rubber with UV resistant
- Low maintenance and repairable
- 10 standard colors available
- Impact cushioning with high life expectancy