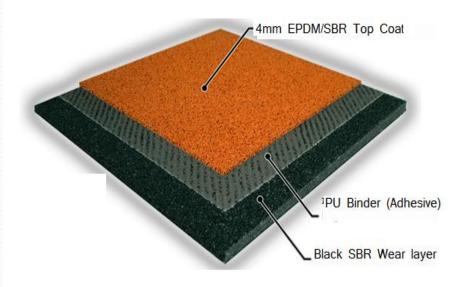

#### **General Specifications**

| Material  | SBR            |
|-----------|----------------|
| Thickness | 12mm + 3mm     |
|           | = 15mm         |
| Base      | 12mm           |
|           | (Black SBR)    |
| Тор       | 3mm            |
|           | (Color SBR)    |
| Finish    | Spray / Trowel |
| Colors    | Free Shades    |