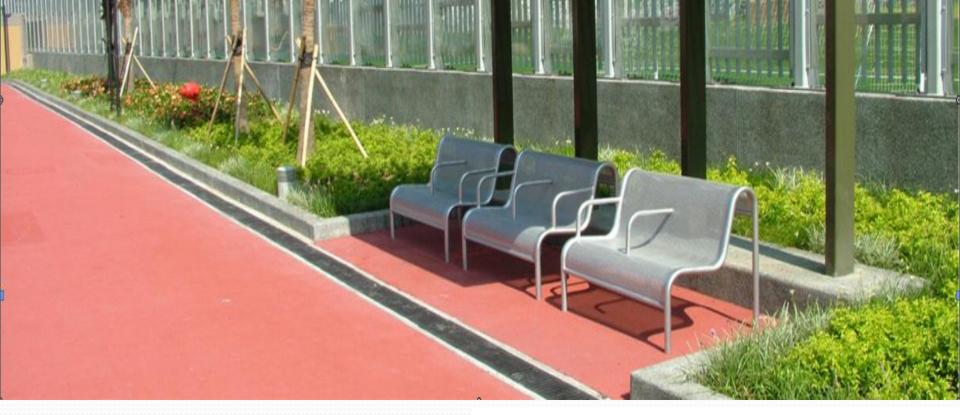

## The Comfortable choice.... JOGGING /RUNNING TRACK SYSTEM

- Non-slip, resilient rubber exercise surface that has real force reduction benefits which equate to perceptible jogging comfort
- Dual layered flooring system made of styrene butadiene rubber (SBR) base PU binded to a 100% Synthetic Colored EPDM /SBR top layer using 2-part polyurethane adhesive
- No sharp edges, and no joint stress due to directional buildup of the dual-layer surface
- Color-fast top layer made of 100% Synthetic Colored EPDM /SBR Rubber with UV resistant
- Low maintenance and repairable
- 10 standard colors available
- Impact cushioning with high life expectancy