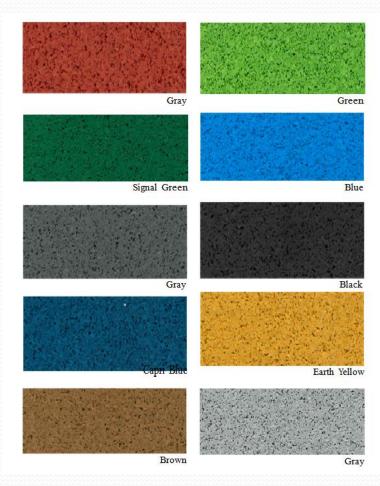

(SBR) base PU binded to a 100% Synthetic Colored EPDM /SBR top layer using 2-part polyurethane adhesive
- No sharp edges, and no joint stress due to directional buildup of the dual-layer surface
- Color-fast top layer made of 100% Synthetic Colored EPDM /SBR Rubber with UV resistant
- Low maintenance and repairable
- 10 standard colors available
- Impact cushioning with high life expectancy





#### **General Specifications**

| Material  | SBR            |
|-----------|----------------|
| Thickness | 12mm + 3mm     |
|           | = 15mm         |
| Base      | 12mm           |
|           | (Black SBR)    |
| Тор       | 3mm            |
|           | (Color SBR)    |
| Finish    | Spray / Trowel |
| Colors    | Free Shades    |



# Standard Color Options For Jogging / Running Track











### **CONTACT US**

## Shakti Singh (Manager)

M:9958250808 Mail:shakti.altro@gmail.com

V.G.Sales

CB-195, Ring Road,

Naraina -110028

New Delhi

web: www.vgsales.in , www.moldosports.com

Mail:info@vgsales.in