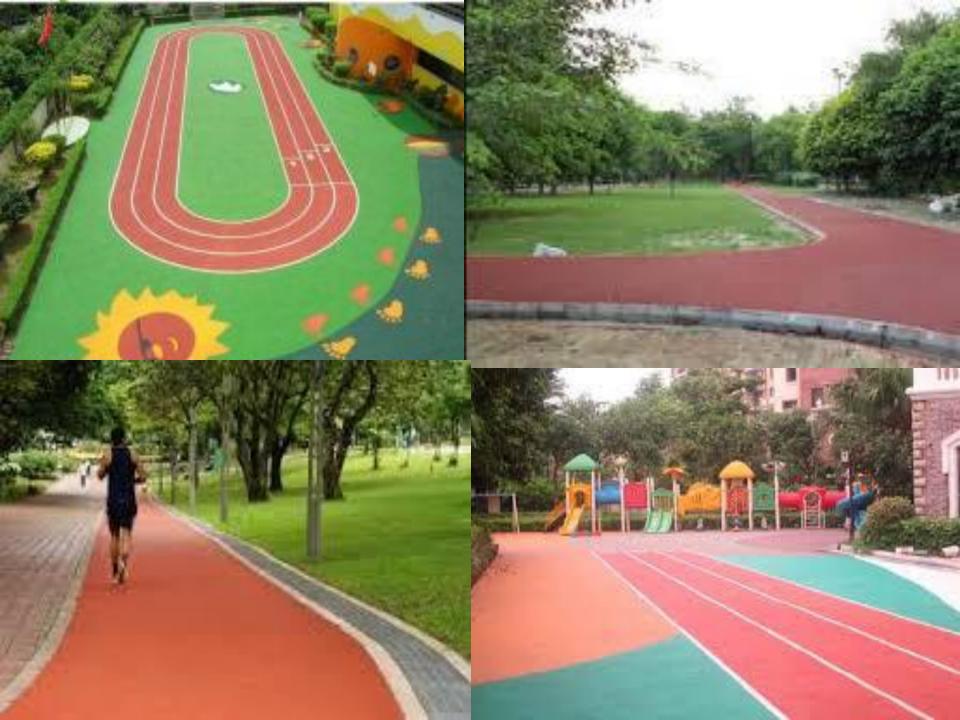

R) base PU binded to a 100% Synthetic Colored EPDM /SBR top layer using 2-part polyurethane adhesive
- No sharp edges, and no joint stress due to directional buildup of the dual-layer surface
- Color-fast top layer made of 100% Synthetic Colored EPDM /SBR Rubber with UV resistant
- Low maintenance and repairable
- 10 standard colors available
- Impact cushioning with high life expectancy





#### **General Specifications**

| Material  | SBR            |
|-----------|----------------|
| Thickness | 12mm + 3mm     |
|           | = 15mm         |
| Base      | 12mm           |
|           | (Black SBR)    |
| Тор       | 3mm            |
|           | (Color SBR)    |
| Finish    | Spray / Trowel |
| Colors    | Free Shades    |



# Standard Color Options For Jogging / Running Track











### **CONTACT US**

## Shakti Singh (Manager)

M:9958250808 Mail:shakti.altro@gmail.com

V.G.Sales

CB-195, Ring Road,

Naraina -110028

New Delhi

web: www.vgsales.in , www.moldosports.com

Mail:info@vgsales.in