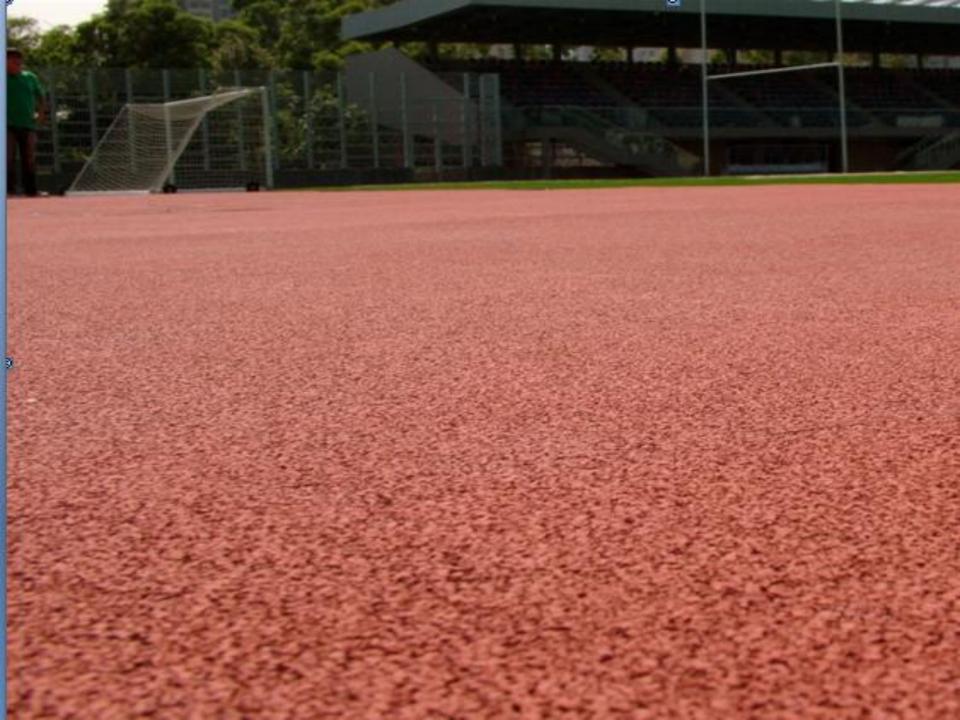

## The Comfortable choice.... JOGGING /RUNNING TRACK SYSTEM

- Non-slip, resilient rubber exercise surface that has real force reduction benefits which equate to perceptible jogging comfort
- Dual layered flooring system made of styrene butadiene rubber (SBR) base PU binded to a 100% Synthetic Colored EPDM /SBR top layer using 2-part polyurethane adhesive
- No sharp edges, and no joint stress due to directional buildup of the dual-layer surface
- Color-fast top layer made of 100% Synthetic Colored EPDM /SBR Rubber with UV resistant
- Low maintenance and repairable
- 10 standard colors available
- Impact cushioning with high life expectancy

#### **General Specifications**

| Material  | SBR            |
|-----------|----------------|
| Thickness | 12mm + 3mm     |
|           | = 15mm         |
| Base      | 12mm           |
|           | (Black SBR)    |
| Тор       | 3mm            |
|           | (Color SBR)    |
| Finish    | Spray / Trowel |
| Colors    | Free Shades    |