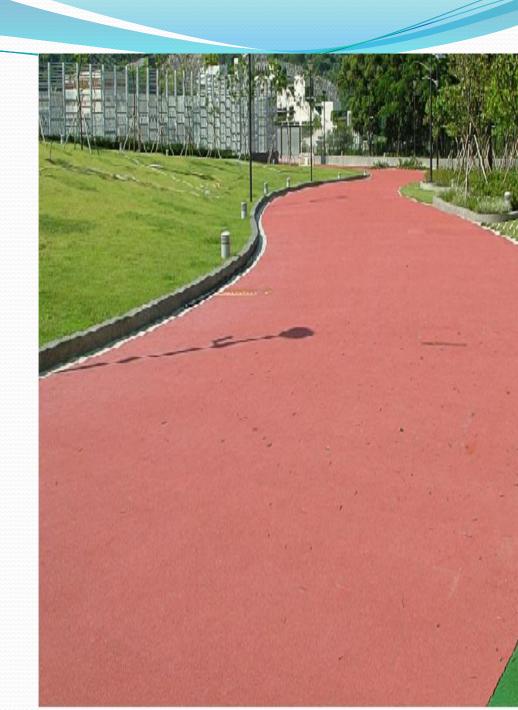

## The Comfortable choice.... MOLDO CYCLE TRACK

- Non-slip, resilient rubber exercise surface that has real force reduction benefits which equate to perceptible jogging comfort
- No sharp edges, and no joint stress due to directional buildup of the dual-layer surface
- Color-fast top layer made of 100% Synthetic colored EPDM /SBR Rubber with UV resistant
- Low maintenance and repairable
- 10 standard colors available
- Impact cushioning with high life expectancy

#### **OUR COMPLETED PROJECTS**