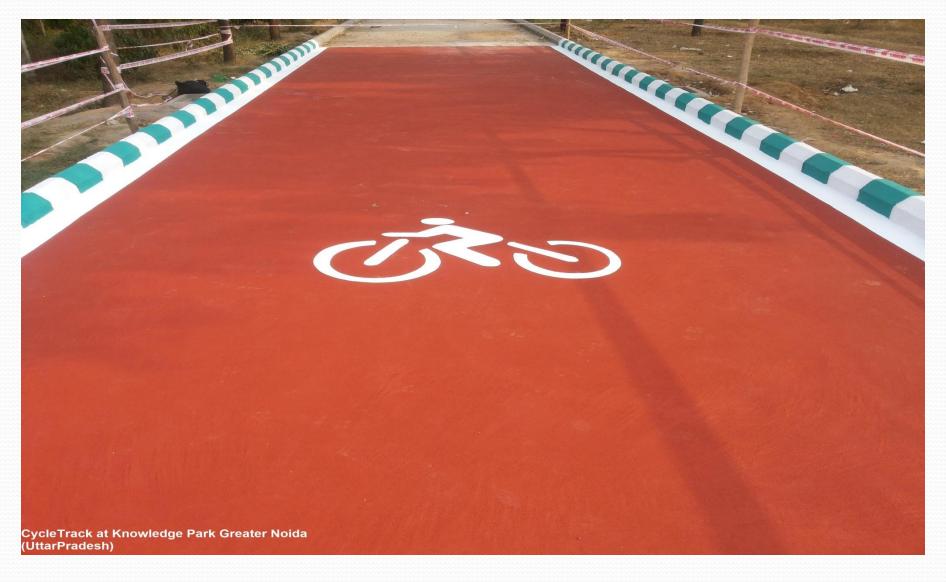

### MOLDO CYCLE TRACK

## The Comfortable choice.... MOLDO CYCLE TRACK

- Non-slip, resilient rubber exercise surface that has real force reduction benefits which equate to perceptible jogging comfort
- No sharp edges, and no joint stress due to directional buildup of the dual-layer surface
- Color-fast top layer made of 100% Synthetic colored EPDM /SBR Rubber with UV resistant
- Low maintenance and repairable
- 10 standard colors available
- Impact cushioning with high life expectancy



#### **OUR COMPLETED PROJECTS**



# Standard Color Options For Jogging / Running Track







### **CONTACT US**

## Shakti Singh (Manager)

M:9958250808 Mail:shakti.altro@gmail.com

V.G.Sales

CB-195, Ring Road,

Naraina -110028

New Delhi

web: www.vgsales.in , www.moldosports.com

Mail:info@vgsales.in