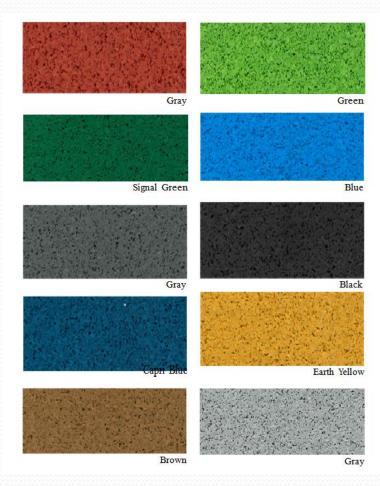

# Standard Color Options For Jogging / Running Track

## The Comfortable choice.... MOLDO CYCLE TRACK

- Non-slip, resilient rubber exercise surface that has real force reduction benefits which equate to perceptible jogging comfort
- No sharp edges, and no joint stress due to directional buildup of the dual-layer surface
- Color-fast top layer made of 100% Synthetic colored EPDM /SBR Rubber with UV resistant
- Low maintenance and repairable
- 10 standard colors available
- Impact cushioning with high life expectancy