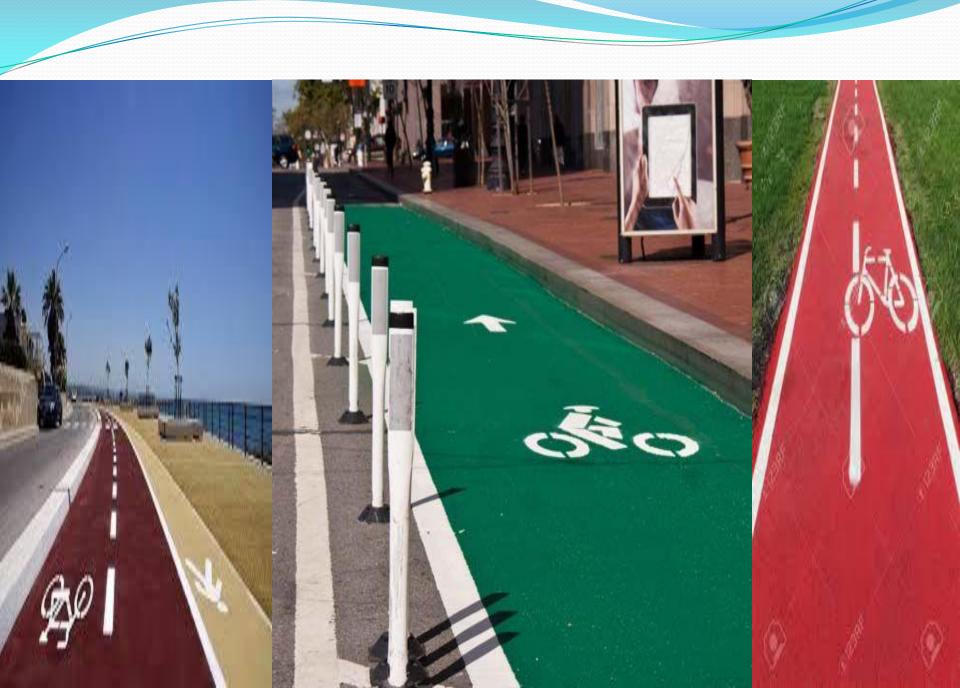

### MOLDO CYCLE TRACK

## The Comfortable choice.... MOLDO CYCLE TRACK

- Non-slip, resilient rubber exercise surface that has real force reduction benefits which equate to perceptible jogging comfort
- No sharp edges, and no joint stress due to directional buildup of the dual-layer surface
- Color-fast top layer made of 100% Synthetic colored EPDM /SBR Rubber with UV resistant
- Low maintenance and repairable
- 10 standard colors available
- Impact cushioning with high life expectancy



#### **OUR COMPLETED PROJECTS**



# Standard Color Options For Jogging / Running Track







### **CONTACT US**

## Shakti Singh (Manager)

M:9958250808 Mail:shakti.altro@gmail.com

V.G.Sales

CB-195, Ring Road,

Naraina -110028

New Delhi

web: www.vgsales.in , www.moldosports.com

Mail:info@vgsales.in